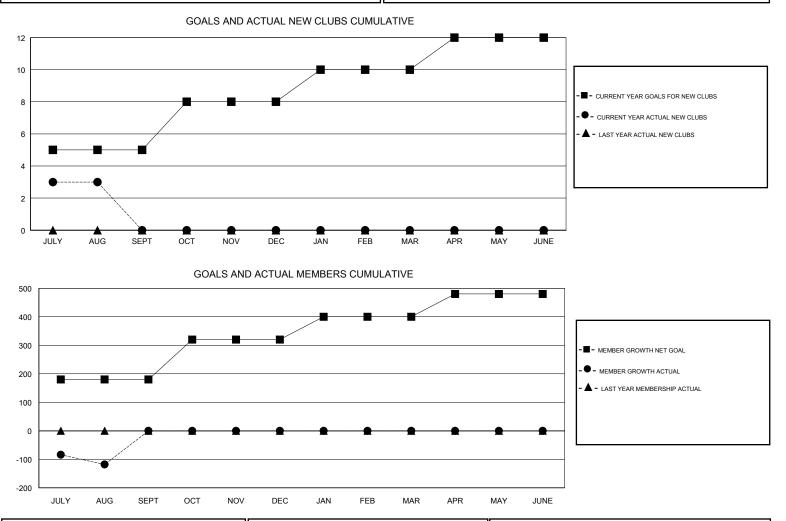

## ANIL TULSYAN GMT:

| GMT: ANIL TULSYAN |               |             | LOCATION INDIA |                                  |                           |                         | GMT CA                                             |
|-------------------|---------------|-------------|----------------|----------------------------------|---------------------------|-------------------------|----------------------------------------------------|
|                   | Club          | )S          |                | Members<br>RESULTS FOR 2017-2018 |                           |                         |                                                    |
|                   | RESULTS FOR   | R 2017-2018 |                |                                  |                           |                         |                                                    |
| QUARTER           | NEW CLUB GOAL | NEW CLUBS   | DROPPED CLUBS  | QUARTER                          | MEMBER GROWTH NET<br>GOAL | MEMBER GROWTH<br>ACTUAL | DROPPED<br>MEMBERS ACTUAL<br>(including transfers) |
| JULY/AUG/SEPT     | 5             | 3           | 0              | JULY/AUG/SEPT                    | 180                       | 70                      | 188                                                |
| OCT/NOV/DEC       | 3             | 0           | 0              | OCT/NOV/DEC                      | 140                       | 0                       | 0                                                  |
| JAN/FEB/MAR       | 2             | 0           | 0              | JAN/FEB/MAR                      | 80                        | 0                       | 0                                                  |
| APR/MAY/JUNE      | 2             | 0           | 0              | APR/MAY/JUNE                     | 80                        | 0                       | 0                                                  |